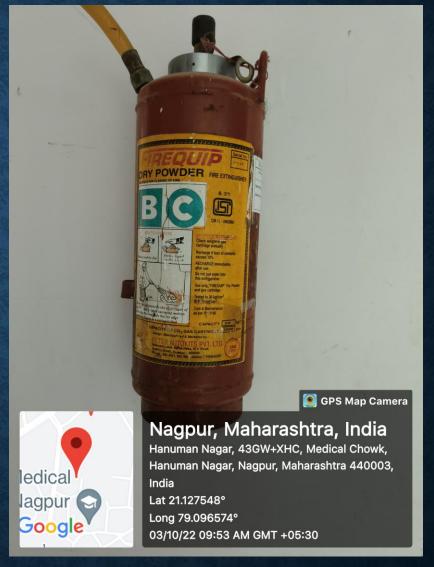

GOVERNMENT NURSING COLLEGE

MARD CANTEEN AND DINING AREA

MEDICAL HOSPITAL CANTEEN AND DINING AREA

**CCTV INSTALLED IN THE COLLEGE PREMISES** 

FIRE EXTINGUISHER FACILITY IN GDC, NAGPUR

POLICE SUB-OFFICE

GOVERNMENT POST OFFICE