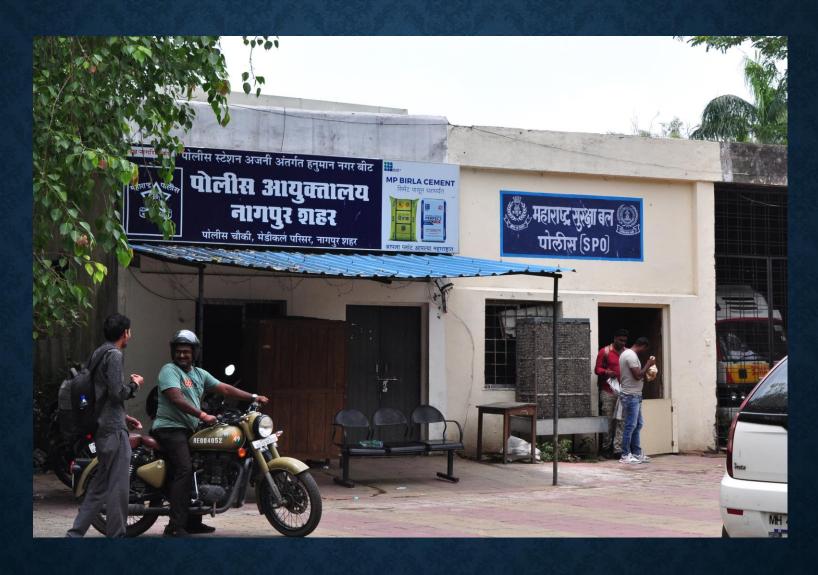

GOVERNMENT NURSING COLLEGE

MARD CANTEEN AND DINING AREA

MEDICAL HOSPITAL CANTEEN AND DINING AREA

**CCTV INSTALLED IN THE COLLEGE PREMISES** 

FIRE EXTINGUISHER FACILITY IN GDC, NAGPUR

POLICE SUB-OFFICE

GOVERNMENT POST OFFICE